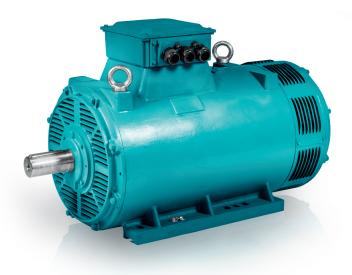

## FM4 IP23 Low Voltage Electric Motors

Fenner® Low Voltage AC Electrc Motor

IEC standard low voltage IP23 Drip Proof 3 phase AC electrc induction motor.