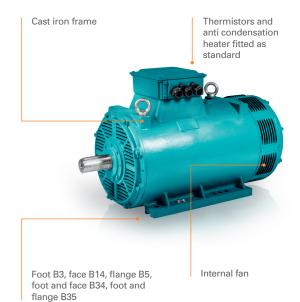

#### **Benefits**

- > Cast Iron construction
- > IEC60034-30, IEC 60034 -1-30 standard
- > IE3 premium efficiency
- > 2, 4, 6 pole
- Foot B3, face B14, flange B5, foot and face B34, foot and flange B35
- > IP23 as standard
- Thermistors and anti condensation heater fitted as standard
- Class F insulation
- > 50Hz and 60Hz compatible