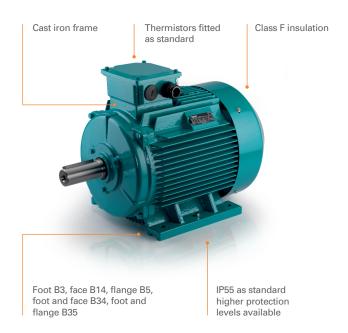

## **Benefits**

- > Cast Iron construction
- > IEC60034-2-1 standard
- > 2, 4, 6 pole
- > Foot B3, face B14, flange B5, foot and face B34, foot and flange B35
- > IP55 as standard higher protection levels available
- > Thermistors fitted as standard
- > Class F insulation
- > 50Hz and 60Hz compatible
- > IE4 super premium efficiency