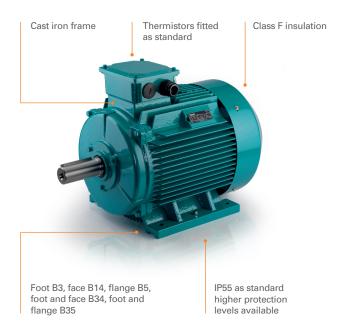

## **Benefits**

- > Cast Iron construction
- > IEC60034-2-1 standard
- > 2, 4, 6 pole
- > Foot B3, face B14, flange B5, foot and face B34, foot and flange B35
- > IP55 as standard higher protection levels available
- > Thermistors fitted as standard
- > Class F insulation
- > 50Hz and 60Hz compatible
- > IE3 premium efficiency